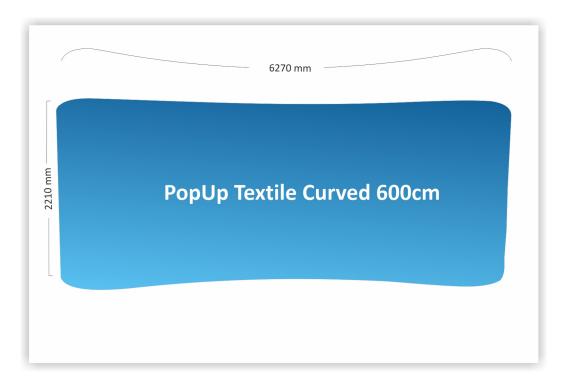

dpi
- $\checkmark$  all Corel Draw files must have fonts converted to outlines.
- $\checkmark$  we recommend using LZW compression when exporting TIFF files.

### **Product specifications:**

✓ total graphic area: W: 6270 mm H: 2210 mm

### **Recommendations:**

 $\checkmark$  Do not place important graphic elements (logo, texts, images, etc.) in the first 50 mm from the left, first 50 mm from the right, first 50 mm from the top and last 50 mm to the bottom (see the next page template).

 $\checkmark$  The graphic colors may slightly differ from the colors on your screen or on other print proofs, due to factors such as: type of the printed material, ink type, print technology, your screen calibration, etc. If in doubt, we recommend you to request a print proof, prior to placing an order.



The pictures are for presentation only; your product might be slightly different!

### Page 1

# **GRAPHIC SPECIFICATIONS**

# Total graphic area: (w) 3135 x (h) 1105 mm(scale 1:2) Do not place important graphic elements in the red area.